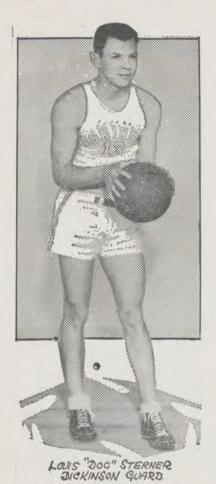

### DICKINSON BASKETBALL SQUAD

SCORE CARD FG. FL. TOTAL

| RED<br>NO. | PLAYER         | WHITE<br>NO. |   |  | POS.  |  |  |
|------------|----------------|--------------|---|--|-------|--|--|
| 13         | L. Sterner     | 13           |   |  | <br>G |  |  |
| 12         | V. Smith       | 33           |   |  | F     |  |  |
| 18         | H. Miller      | 25           |   |  | F     |  |  |
| 17         | E. Doll        | 19           |   |  | F     |  |  |
| 14         | C. Hendrickson | 29           |   |  | C     |  |  |
| 23         | W. Hendrickson | 23           |   |  | G     |  |  |
| 22         | W. Reese       | 21           |   |  | G     |  |  |
| 19         | S. Lazovich    | 15           |   |  | F     |  |  |
|            | K. Weimer      | 31           |   |  | F     |  |  |
| 20         | S. Padjen      | 27           |   |  | G     |  |  |
| 16         | A. Bittle      | 27           | - |  | F     |  |  |

### Dickinson College Basketball Squad - 1936-37

| Class                      | Pos. | Age | Ht.  | Wt. | Prep               | Home          |
|----------------------------|------|-----|------|-----|--------------------|---------------|
| *William Kintzing . Sr.    | C    | 21  | 6-6  | 200 | High School        | Hanover       |
| *Louis Sterner Sr.         | G    | 21  | 6-0  | 165 | High School        | Hanover       |
| *Vance Smith Sr.           | F    | 22  | 5-5  | 140 | Harrisburg Academy | Harrisburg    |
| *Harold Miller Sr.         | F    | 20  | 5-8  |     | High School        | Altoona       |
| Earl Doll Ir.              | F    | 21  | 5-7  | 135 | Y. C. I.           | Mt. Wolf      |
| *George Shuman Sr.         | G    | 21  | 6-1  | 187 | High School        | Jersey Shore  |
| Clarence Hendrickson Ir.   | C    | 23  | 6-1  | 185 | Harrisburg Academy | Harrisburg    |
| †William Hendrickson Soph. | G    | 20  | 6-0  |     |                    |               |
| †Gilbert Hertzler . Soph   | F    | 19  | 5-11 | 160 | High School        | Carlisle      |
| †Kinzie Weimer Soph        | F    | 19  | 5-7  | 160 | High School        | Shamokin      |
| +Saul Lazovick Soph.       | F    | 20  | 5-11 | 155 | High School        | Fredericktown |
| †Samuel Padjen Soph.       | G    | 20  | 5-9  | 160 | High School        | Steelton      |
| †William Reese Soph        | G.   | 18  | 5-11 | 180 | High School        | Kingston      |