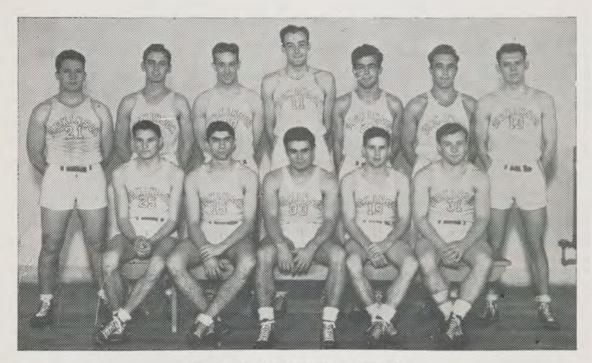

### Dickinson College Basketball Squad - 1936-37

| Class                      | Pos. | Age | Ht.  | Wt. | Prep               | Home          |
|----------------------------|------|-----|------|-----|--------------------|---------------|
| *William Kintzing . Sr.    | C    | 21  | 6-6  | 200 | High School        | Hanover       |
| *Louis Sterner Sr.         | G    | 21  | 6-0  | 165 | High School        | Hanover       |
| *Vance Smith Sr.           | F    | 22  | 5-5  | 140 | Harrisburg Academy | Harrisburg    |
| *Harold Miller Sr.         | F    | 20  | 5-8  |     | High School        | Altoona       |
| Earl Doll Ir.              | F    | 21  | 5-7  | 135 | Y. C. I.           | Mt. Wolf      |
| *George Shuman Sr.         | G    | 21  | 6-1  | 187 | High School        | Jersey Shore  |
| Clarence Hendrickson Ir.   | C    | 23  | 6-1  | 185 | Harrisburg Academy | Harrisburg    |
| †William Hendrickson Soph. | G    | 20  | 6-0  |     |                    |               |
| †Gilbert Hertzler . Soph   | F    | 19  | 5-11 | 160 | High School        | Carlisle      |
| †Kinzie Weimer Soph        | F    | 19  | 5-7  | 160 | High School        | Shamokin      |
| +Saul Lazovick Soph.       | F    | 20  | 5-11 | 155 | High School        | Fredericktown |
| †Samuel Padjen Soph.       | G    | 20  | 5-9  | 160 | High School        | Steelton      |
| †William Reese Soph        | G.   | 18  | 5-11 | 180 | High School        | Kingston      |

Team Name—Red Devils Head Coach—Richard MacAndrews Colors—Red and White \*Last year's varsity lettermen †Last year's freshman numeralmen