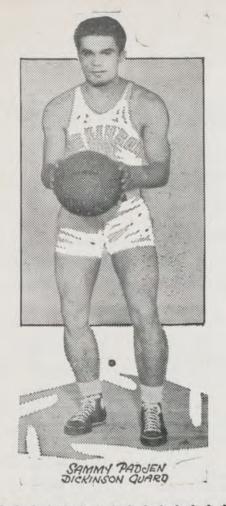

### Dickinson College Basketball Squad - 1936-37

| Class                      | Pos. | Age | Ht.  | Wt. | Prep               | Home          |
|----------------------------|------|-----|------|-----|--------------------|---------------|
| *William Kintzing . Sr.    | C    | 21  | 6-6  | 200 | High School        | Hanover       |
| *Louis Sterner Sr.         | G    | 21  | 6-0  | 165 | High School        | Hanover       |
| *Vance Smith Sr.           | F    | 22  | 5-5  | 140 | Harrisburg Academy | Harrisburg    |
| *Harold Miller Sr.         | F    | 20  | 5-8  |     | High School        | Altoona       |
| Earl Doll Ir.              | F    | 21  | 5-7  | 135 | Y. C. I.           | Mt. Wolf      |
| *George Shuman Sr.         | G    | 21  | 6-1  | 187 | High School        | Jersey Shore  |
| Clarence Hendrickson Ir.   | C    | 23  | 6-1  | 185 | Harrisburg Academy | Harrisburg    |
| †William Hendrickson Soph. | G    | 20  | 6-0  |     |                    |               |
| †Gilbert Hertzler . Soph   | F    | 19  | 5-11 | 160 | High School        | Carlisle      |
| †Kinzie Weimer Soph        | F    | 19  | 5-7  | 160 | High School        | Shamokin      |
| +Saul Lazovick Soph.       | F    | 20  | 5-11 | 155 | High School        | Fredericktown |
| †Samuel Padjen Soph.       | G    | 20  | 5-9  | 160 | High School        | Steelton      |
| †William Reese Soph        | G.   | 18  | 5-11 | 180 | High School        | Kingston      |