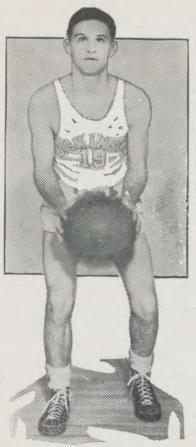

### DICKINSON BASKETBALL SQUAD

SCORE CARD FG. FL. TOTAL

| RED<br>NO. | PLAYER         | WHITE<br>NO. |   |  | POS.  |  |  |
|------------|----------------|--------------|---|--|-------|--|--|
| 13         | L. Sterner     | 13           |   |  | <br>G |  |  |
| 12         | V. Smith       | 33           |   |  | F     |  |  |
| 18         | H. Miller      | 25           |   |  | F     |  |  |
| 17         | E. Doll        | 19           |   |  | F     |  |  |
| 14         | C. Hendrickson | 29           |   |  | C     |  |  |
| 23         | W. Hendrickson | 23           |   |  | G     |  |  |
| 22         | W. Reese       | 21           |   |  | G     |  |  |
| 19         | S. Lazovich    | 15           |   |  | F     |  |  |
|            | K. Weimer      | 31           |   |  | F     |  |  |
| 20         | S. Padjen      | 27           |   |  | G     |  |  |
| 16         | A. Bittle      | 27           | - |  | F     |  |  |

### Dickinson College Basketball Squad - 1936-37

| Class                      | Pos. | Age | Ht.  | Wt. | Prep               | Home          |
|----------------------------|------|-----|------|-----|--------------------|---------------|
| *William Kintzing . Sr.    | C    | 21  | 6-6  | 200 | High School        | Hanover       |
| *Louis Sterner Sr.         | G    | 21  | 6-0  | 165 | High School        | Hanover       |
| *Vance Smith Sr.           | F    | 22  | 5-5  | 140 | Harrisburg Academy | Harrisburg    |
| *Harold Miller Sr.         | F    | 20  | 5-8  |     | High School        | Altoona       |
| Earl Doll Ir.              | F    | 21  | 5-7  | 135 | Y. C. I.           | Mt. Wolf      |
| *George Shuman Sr.         | G    | 21  | 6-1  | 187 | High School        | Jersey Shore  |
| Clarence Hendrickson Ir.   | C    | 23  | 6-1  | 185 | Harrisburg Academy | Harrisburg    |
| †William Hendrickson Soph. | G    | 20  | 6-0  |     |                    |               |
| †Gilbert Hertzler . Soph   | F    | 19  | 5-11 | 160 | High School        | Carlisle      |
| †Kinzie Weimer Soph        | F    | 19  | 5-7  | 160 | High School        | Shamokin      |
| +Saul Lazovick Soph.       | F    | 20  | 5-11 | 155 | High School        | Fredericktown |
| †Samuel Padjen Soph.       | G    | 20  | 5-9  | 160 | High School        | Steelton      |
| †William Reese Soph        | G.   | 18  | 5-11 | 180 | High School        | Kingston      |