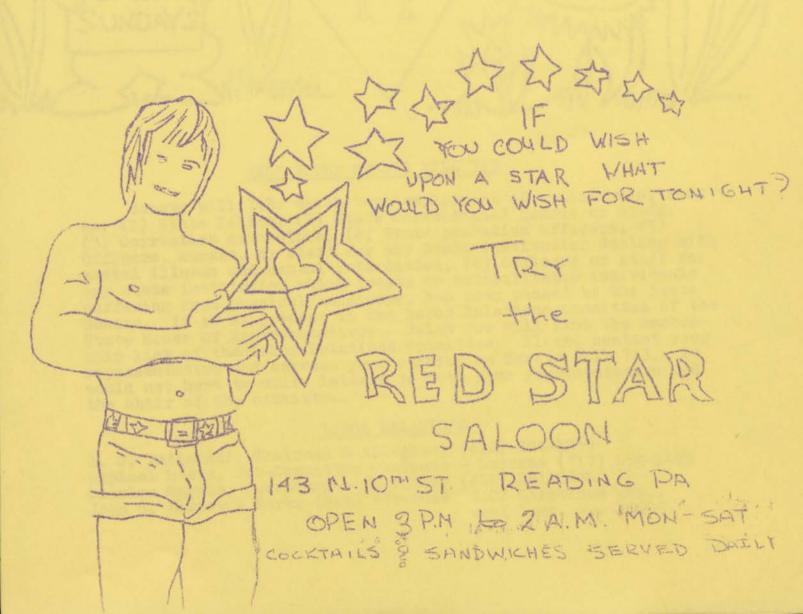

### THE LAMBDA PATCHES ARE HERE!!!!!!!!

After waiting several months we have finally received the heart and Lambda patches we've been telling everyone about. The cost is \$1.00 per patch and they can be purchased at "This Is It" any Saturday night from one of our active members. This is another way you can help support the Newsletter and get something for your money.