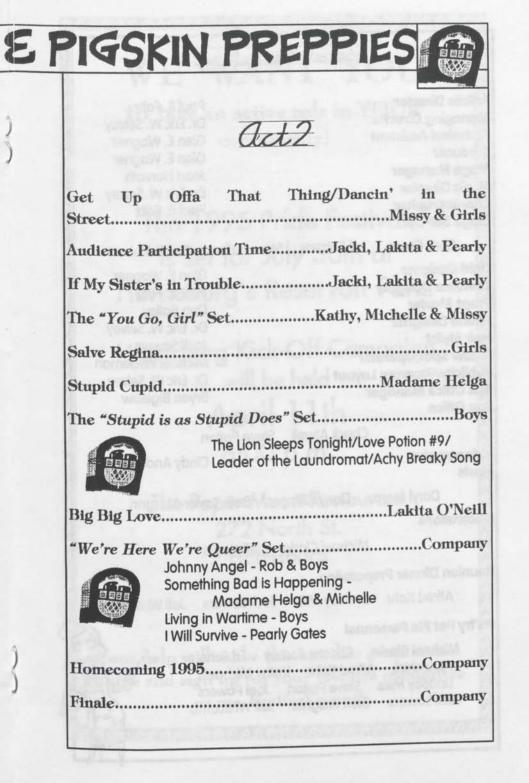

### **Documents Online**

**Title:** *"Poodles, Parking, and Pigskin Preppies" Program for Strawberry High School* 

**Date: 1995** 

Location: LGBT-043 Lily White & Company Collection

Contact:

LGBT History Project Archives & Special Collections Waidner-Spahr Library Dickinson College P.O. Box 1773 Carlisle, PA 17013

# NEPTUNE LOUNGE

SERVING THE GAY COMMUNITY FOR 20 YEARS

268 North Street Harrisburg, PA

Directed by Paul R. Foltz

Propeties & Set Dressings by Don Bailey Sound Design by Eric W. Selvey

Produced by Glen E. Wagner Choreographed by Paul R. Foltz

Music for this production is presented tonight with the permission of ASCAP and BMI.

Partial proceeds from ticket sales and all tips go to The Lily White Patient Relief and Community Funds.

The School Staff

Artistic Director **Managing Director Technical Assistant** Producer Stage Manager Music Director Choreographer Stage Set-Up

Paul R Foltz Dr. Eric W. Selvev Glen E. Waaner Glen E. Waaner Jean Horvath Dr Fric W. Selvev Paul R Foltz

Chris Green Jeff Roberts Steve Patton Tim Rhinehart

Light Designer **Costume Designer Props Master** Sound Designer **Hair Stylist** Follow Spot Operator Publicity/Program Layout **Box Office Manager Box Office** 

Glen E. Waaner Paul R Foltz Don Bailey Dr. Eric W. Selvey lack Sowers Michael Wildeman Dr Fric W. Selvey **Bryon Bigelow** 

Chuck Atwell Steve Patton

**Cindy Anderson** 

Videographer Hosts

Daryl Morris Dany Killinger Beth Taylor-Morgan

Decorations

Michael Clarke Jeff Nagle

#### **Reunion Dinner Preparation**

Alfred Kohr Lindsay Mills Jack Sowers Jeff Whitcomb

#### Po'try Pot Pie Personnel

Michael Clarke Chester Forney Ed Fuhrer Al Kochick Alfred Kohr Kathy Michaels Lindsay Mills Steve Patton Joel Powers Jack Sowers Glen Wagner Jeff Whitcomb