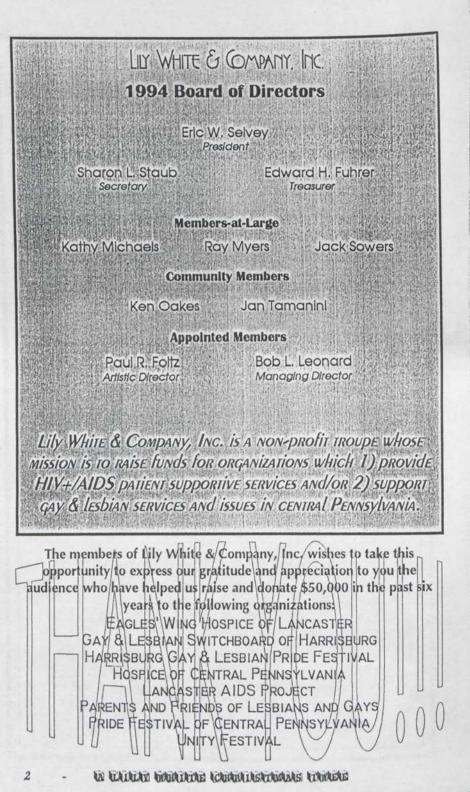

### LILY WHITE & COMPARY, ITC.

### ORGANIZATIONAL HISTORY

1980: Lily & Company is formed.

1985-1988: February and August drag shows are performed at the Stallions . All tips collected are donated to the South Central AIDS Assistance Network (SCAAN).