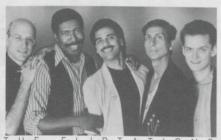

### "AN EVENING OF PRIDE"

The Flirtations and Nancy Day Sat., July 24, 8:00 p.m. State Museum Theatre, Harrisburg.

Experience the artistry of these nationally-acclaimed entertainers in an intimate concert setting. Meet the performers at a reception following the concert. Catered by Isaac's Restaurants. Black tie optional. Further Information: 717/234-2250.

# ntertainer

FLIRTATION

DEBBIE JACOBS ROCK

BETSY SALKIND

BOBBI CARMITCHELL