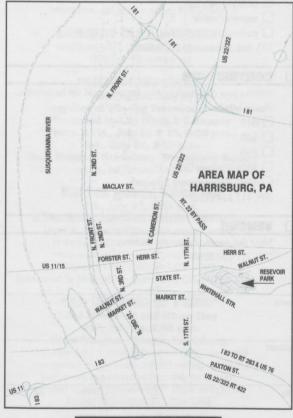

Sunday, July 25, 1993

Reservoir Park Harrisburg

## "TOGETHER CELEBRATING PRIDE"

Sun., July 25, 12:30 - 7:00 p.m. Reservoir Park, Harrisburg. NO ADMISSION CHARGE

Unite with thousands of Lesbians, Gays, and Friends for a day of food, vendors, and fun. Relax at the Pride Cafe. Enjoy the vocal stylings of BETTY, Fred Small, Nancy Day, Bobbi Carmitchell, Debbie Jacobs-Rock, and the Harrisburg Men's Chorus while comedian/emcee, Betsy Salkind, keeps you laughing. Additional Information: 717/234-2545